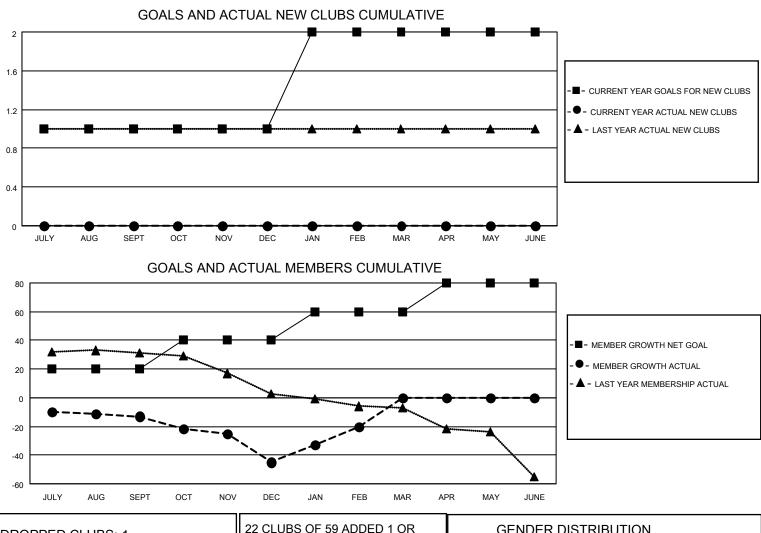

## LOCATION PENNSYLVANIA

District 14 G

Results as of: 2/28/2023

| Clubs                 |               |           |               | Members               |                        |                         |                                                    |
|-----------------------|---------------|-----------|---------------|-----------------------|------------------------|-------------------------|----------------------------------------------------|
| RESULTS FOR 2022-2023 |               |           |               | RESULTS FOR 2022-2023 |                        |                         |                                                    |
| QUARTER               | NEW CLUB GOAL | NEW CLUBS | DROPPED CLUBS | QUARTER MEM           | BER GROWTH NET<br>GOAL | MEMBER GROWTH<br>ACTUAL | DROPPED<br>MEMBERS ACTUAL<br>(including transfers) |
| JULY/AUG/SEPT         | 1             | 0         | 1             | JULY/AUG/SEPT         | 20                     | 25                      | 35                                                 |
| OCT/NOV/DEC           | 0             | 0         | 0             | OCT/NOV/DEC           | 20                     | 11                      | 42                                                 |
| JAN/FEB/MAR           | 1             | 0         | 0             | JAN/FEB/MAR           | 20                     | 43                      | 18                                                 |
| APR/MAY/JUNE          | 0             | 0         | 0             | APR/MAY/JUNE          | 20                     | 0                       | 0                                                  |